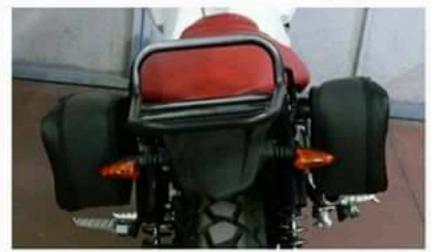

#### COPPIA BORSE LATERALI / SIDE BAGS

| Part Number  | Description                                  |
|--------------|----------------------------------------------|
| 99500006-MON | SET BORSE LATERALI / SIDE BAGS KIT           |
| 99530006-MON | COPPIA BORSE / BAGS (left side + right side) |
| 99540005-067 | SET STAFFE / BRAKETS                         |