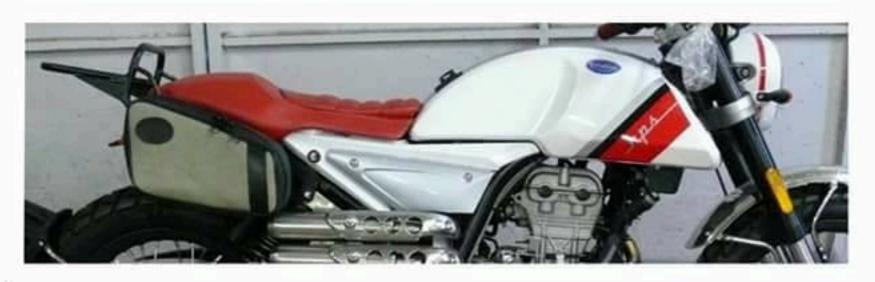

#### COPPIA BORSE LATERALI / SIDE BAGS

| Part Number  | Description                                  |
|--------------|----------------------------------------------|
| 99500006-MON | SET BORSE LATERALI / SIDE BAGS KIT           |
| 99530006-MON | COPPIA BORSE / BAGS (left side + right side) |
| 99540005-067 | SET STAFFE / BRAKETS                         |