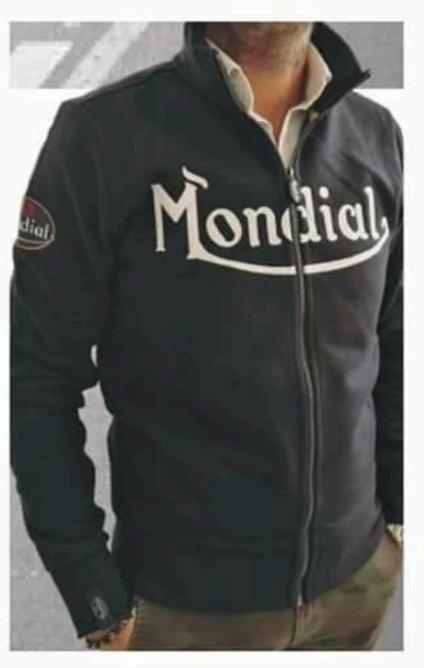

# ABBIGLIAMENTO / CLOTHING

| Part Number | Description                |  |
|-------------|----------------------------|--|
| -           | SCALDACOLLO / MULTISCARF   |  |
| <b>-</b> :  | PORTACHIAVI / KEYHOLDER    |  |
| -           | POLO / POLO                |  |
| -           | MAGLIETTA / T-SHIRT        |  |
|             | FELPA CON ZIP / SWEATSHIRT |  |