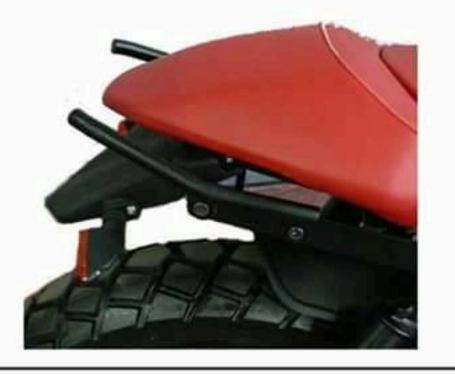

## KIT MANIGLIE PASSEGGERO / PASSENGER HANDLES

| Part Number  | Description                                        |
|--------------|----------------------------------------------------|
| 99200007-067 | KIT MANIGLIE PASSEGGERO / PASSENGER<br>HANDLES KIT |
| 99540005-067 | SET STAFFE / BRAKETS                               |
| 99210007-067 | MANIGLIE / PASSENGER HANDLES                       |