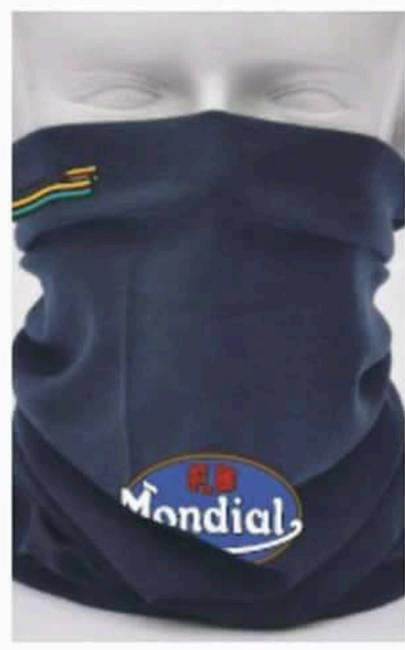

# ABBIGLIAMENTO / CLOTHING

| Part Number | Description                |  |
|-------------|----------------------------|--|
| -           | SCALDACOLLO / MULTISCARF   |  |
| <b>-</b> :  | PORTACHIAVI / KEYHOLDER    |  |
| -           | POLO / POLO                |  |
| -           | MAGLIETTA / T-SHIRT        |  |
|             | FELPA CON ZIP / SWEATSHIRT |  |