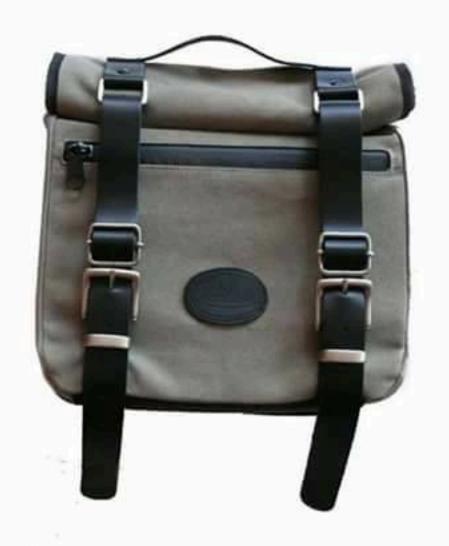

## BORSA LATERALE / SIDE BAG

| Part Number  | Description                       |
|--------------|-----------------------------------|
| 99500005-MON | KIT BORSA LATERALE / SIDE BAG KIT |
| 99510005-MON | BORSA LATERALE / SIDE BAG         |
| 99540005-067 | SET STAFFE / BRACKETS             |
| 99550005-067 | TELAIO / FRAME FOR SIDE BAG       |

Questi accessori originali sono prodotti artigianalmente in Italia, utilizzando materiali anti UV, resistenti alla benzina e all'usura. La pelle e il cotone canvas sono idrorepellenti. Le fibbie utilizzate hanno un trattamento antiruggine testato in nebbia salina.

These original accessories are handcrafted in Italy, the materials are UV-proof, petrol-proof and manufactured for endure. The leathers and canvas are all waterproof. The buckles have an anti-rust treatment tested on salt fog chamber.