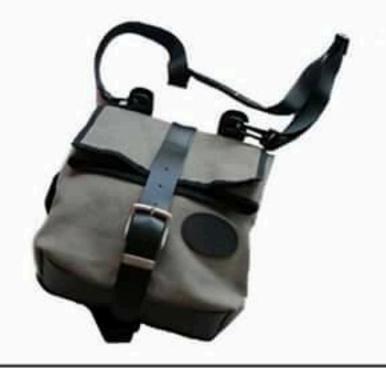

#### BORSA SERBATOIO / TANK BAG

| Part Number  | Description                |  |
|--------------|----------------------------|--|
| 99500004-MON | BORSA SERBATOIO / TANK BAG |  |

Questi accessori originali sono prodotti artigianalmente in Italia, utilizzando materiali anti UV, resistenti alla benzina e all'usura. La pelle e il cotone canvas sono idrorepellenti. Le fibbie utilizzate hanno un trattamento antiruggine testato in nebbia salina.

These original accessories are handcrafted in Italy, the materials are UV-proof, petrol-proof and manufactured for endure. The leathers and canvas are all waterproof. The buckles have an anti-rust treatment tested on salt fog chamber.