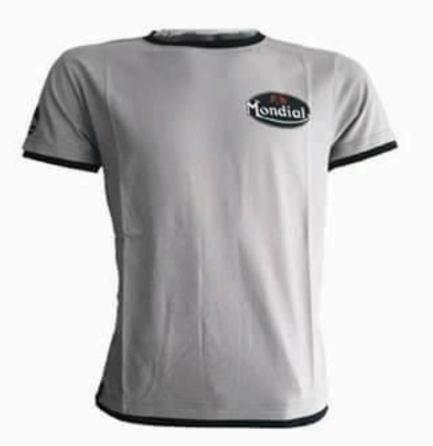

# ABBIGLIAMENTO / CLOTHING

| Part Number | Description                |  |
|-------------|----------------------------|--|
| -           | SCALDACOLLO / MULTISCARF   |  |
| <b>-</b> :  | PORTACHIAVI / KEYHOLDER    |  |
| -           | POLO / POLO                |  |
| -           | MAGLIETTA / T-SHIRT        |  |
|             | FELPA CON ZIP / SWEATSHIRT |  |