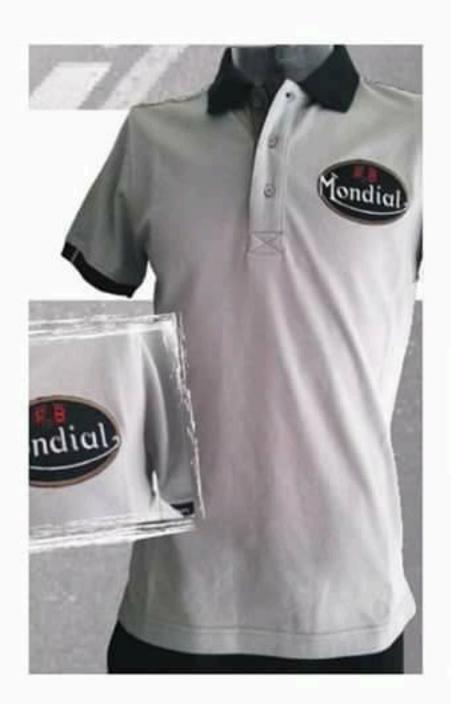

# ABBIGLIAMENTO / CLOTHING

| Part Number | Description                |  |
|-------------|----------------------------|--|
| -           | SCALDACOLLO / MULTISCARF   |  |
| <b>-</b> :  | PORTACHIAVI / KEYHOLDER    |  |
| -           | POLO / POLO                |  |
| -           | MAGLIETTA / T-SHIRT        |  |
|             | FELPA CON ZIP / SWEATSHIRT |  |