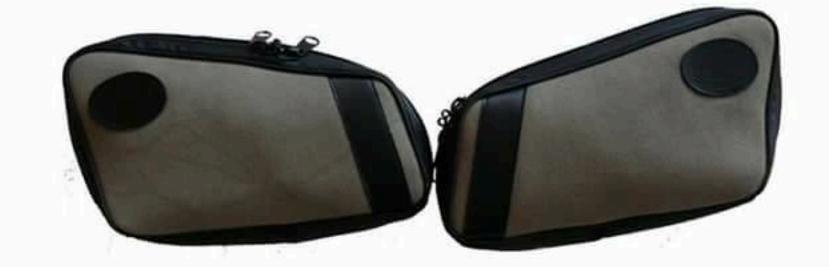

#### COPPIA BORSE LATERALI / SIDE BAGS

| Part Number  | Description                                  |
|--------------|----------------------------------------------|
| 99500006-MON | SET BORSE LATERALI / SIDE BAGS KIT           |
| 99530006-MON | COPPIA BORSE / BAGS (left side + right side) |
| 99540005-067 | SET STAFFE / BRAKETS                         |