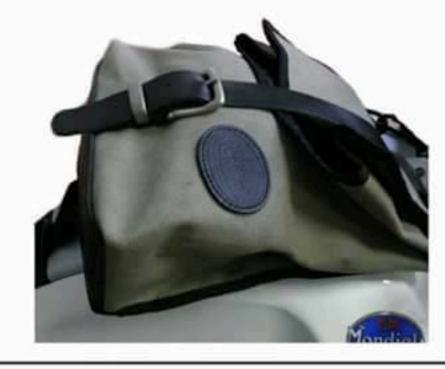

#### BORSA SERBATOIO / TANK BAG

| Part Number  | Description                |  |
|--------------|----------------------------|--|
| 99500004-MON | BORSA SERBATOIO / TANK BAG |  |

Questi accessori originali sono prodotti artigianalmente in Italia, utilizzando materiali anti UV, resistenti alla benzina e all'usura. La pelle e il cotone canvas sono idrorepellenti. Le fibbie utilizzate hanno un trattamento antiruggine testato in nebbia salina.

These original accessories are handcrafted in Italy, the materials are UV-proof, petrol-proof and manufactured for endure. The leathers and canvas are all waterproof. The buckles have an anti-rust treatment tested on salt fog chamber.