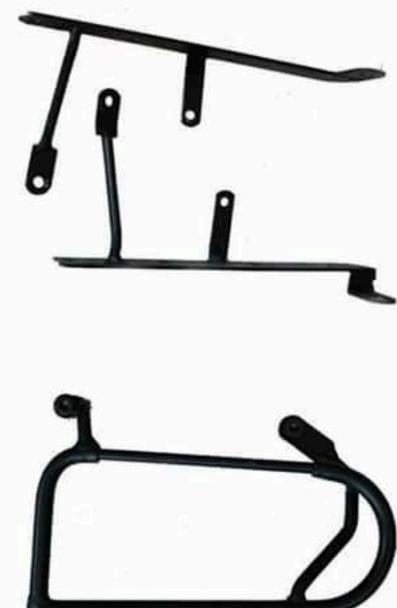

## BORSA LATERALE / SIDE BAG

| Part Number  | Description                       |
|--------------|-----------------------------------|
| 99500005-MON | KIT BORSA LATERALE / SIDE BAG KIT |
| 99510005-MON | BORSA LATERALE / SIDE BAG         |
| 99540005-067 | SET STAFFE / BRACKETS             |
| 99550005-067 | TELAIO / FRAME FOR SIDE BAG       |