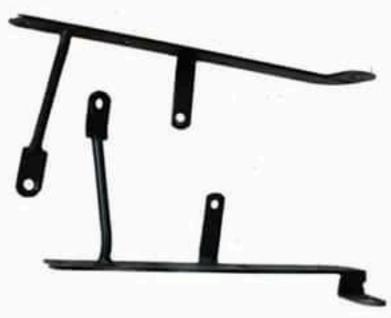

## KIT MANIGLIE PASSEGGERO / PASSENGER HANDLES

| Part Number  | Description                                        |
|--------------|----------------------------------------------------|
| 99200007-067 | KIT MANIGLIE PASSEGGERO / PASSENGER<br>HANDLES KIT |
| 99540005-067 | SET STAFFE / BRAKETS                               |
| 99210007-067 | MANIGLIE / PASSENGER HANDLES                       |