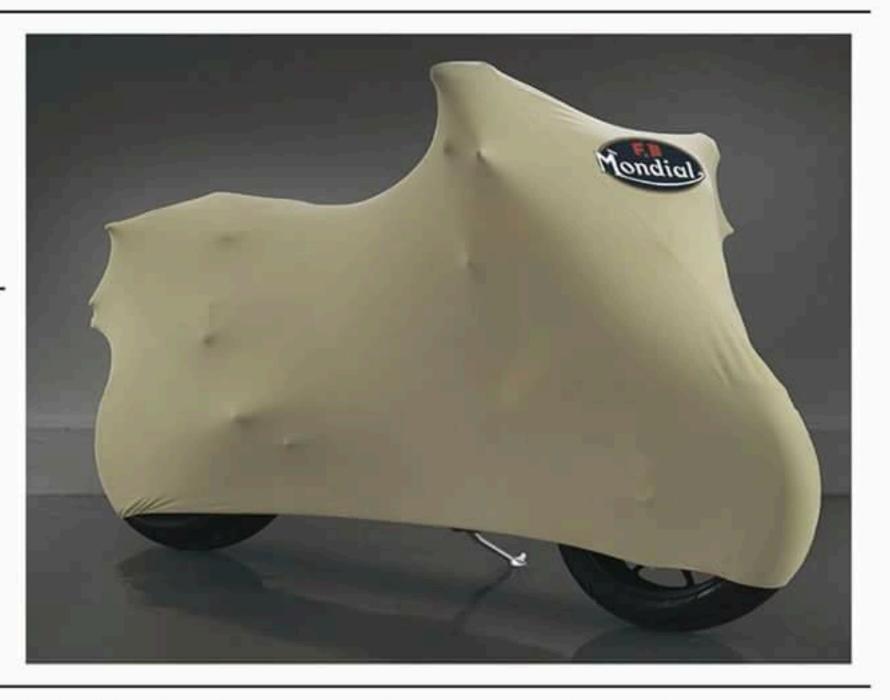

## TELO COPRIMOTO / COUER

| Part Number  | Description       |
|--------------|-------------------|
| 99500009-MON | TELO MOTO / COVER |