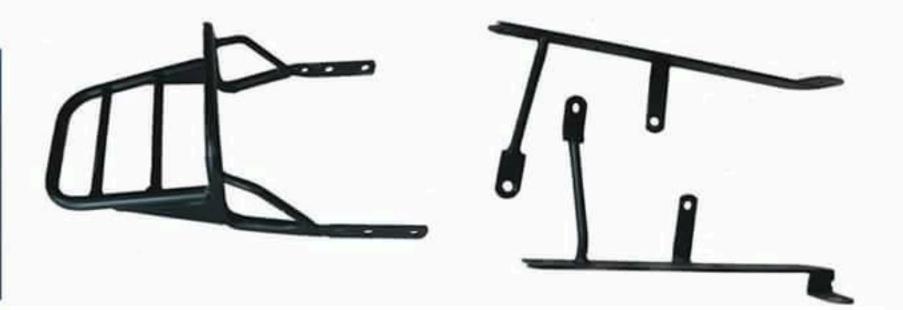

#### KIT PORTA PACCHI / REAR RACK KIT

| Part Number  | Description                     |
|--------------|---------------------------------|
| 99200008-067 | KIT PORTAPACCHI / REAR RACK KIT |
| 99210008-067 | PORTAPACCHI / REAR RACK         |
| 99540005-067 | SET STAFFE / BRAKETS            |