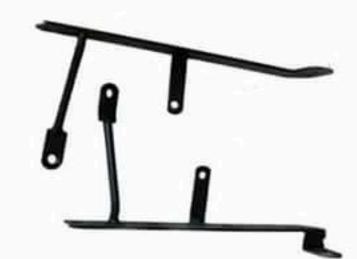

#### COPPIA BORSE LATERALI / SIDE BAGS

| Part Number  | Description                                  |
|--------------|----------------------------------------------|
| 99500006-MON | SET BORSE LATERALI / SIDE BAGS KIT           |
| 99530006-MON | COPPIA BORSE / BAGS (left side + right side) |
| 99540005-067 | SET STAFFE / BRAKETS                         |