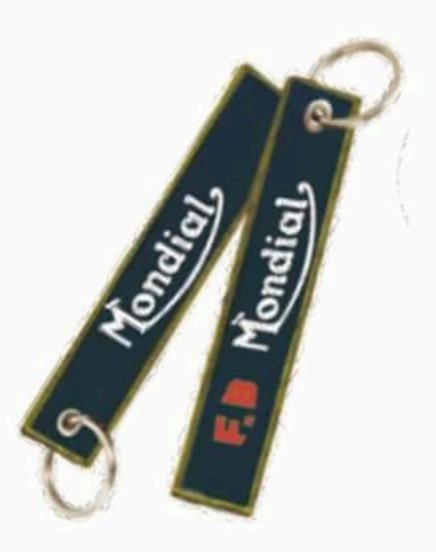

# ABBIGLIAMENTO / CLOTHING

| Part Number | Description                |  |
|-------------|----------------------------|--|
| -           | SCALDACOLLO / MULTISCARF   |  |
| <b>-</b> :  | PORTACHIAVI / KEYHOLDER    |  |
| -           | POLO / POLO                |  |
| -           | MAGLIETTA / T-SHIRT        |  |
|             | FELPA CON ZIP / SWEATSHIRT |  |