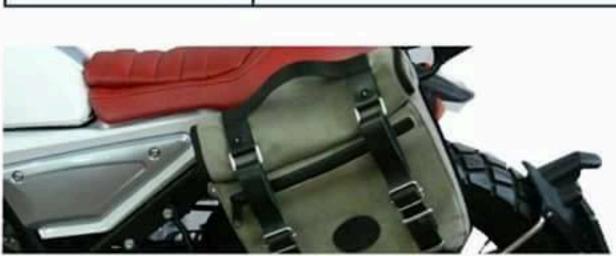

#### BORSA SERBATOIO / TANK BAG

| Part Number  | Description                |  |
|--------------|----------------------------|--|
| 99500004-MON | BORSA SERBATOIO / TANK BAG |  |

Questi accessori originali sono prodotti artigianalmente in Italia, utilizzando materiali anti UV, resistenti alla benzina e all'usura. La pelle e il cotone canvas sono idrorepellenti. Le fibbie utilizzate hanno un trattamento antiruggine testato in nebbia salina.

These original accessories are handcrafted in Italy, the materials are UV-proof, petrol-proof and manufactured for endure. The leathers and canvas are all waterproof. The buckles have an anti-rust treatment tested on salt fog chamber.